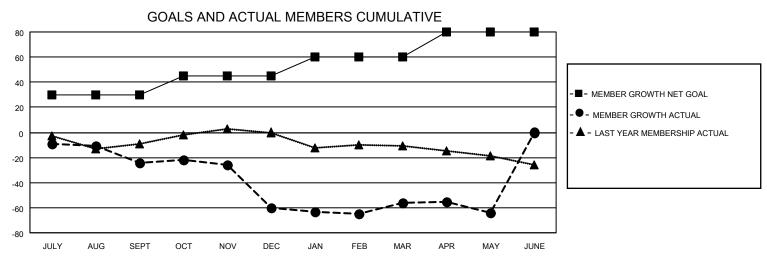

## District 33 K

| 200/111011                  | Ziemet ee it |   |   |                               |    |    |    |         |
|-----------------------------|--------------|---|---|-------------------------------|----|----|----|---------|
| Clubs RESULTS FOR 2022-2023 |              |   |   | Members RESULTS FOR 2022-2023 |    |    |    |         |
|                             |              |   |   |                               |    |    |    | QUARTER |
| JULY/AUG/SEPT               | 0            | 0 | 0 | JULY/AUG/SEPT                 | 30 | 8  | 32 |         |
| OCT/NOV/DEC                 | 1            | 0 | 0 | OCT/NOV/DEC                   | 15 | 34 | 66 |         |
| JAN/FEB/MAR                 | 0            | 0 | 0 | JAN/FEB/MAR                   | 15 | 26 | 20 |         |
| APR/MAY/JUNE                | 0            | 0 | 0 | APR/MAY/JUNE                  | 20 | 25 | 33 |         |